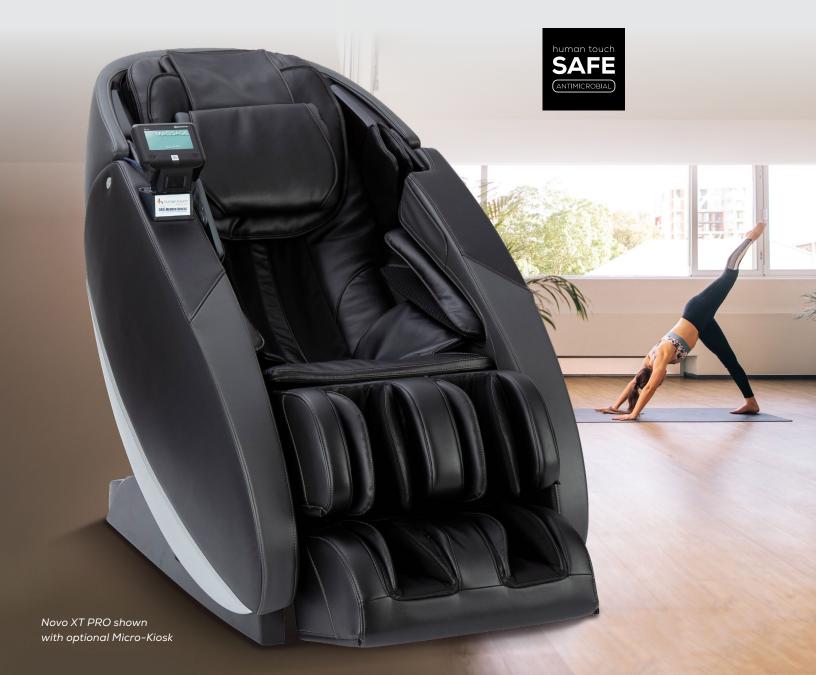

# MAXIMUM RECOVERY. ULTIMATE RESULTS.

Featuring a striking design and best-in-class performance, the **Human Touch® Novo XT PRO** provides a therapeutic massage perfectly designed to aid in post-workout recovery and relaxation. Enjoy the effective S- and L-Track that extends high-performance coverage from your neck and shoulders all the way down to your glutes and thighs. The Novo XT PRO features our unique Human Touch SAFE antimicrobial upholstery for easy cleaning and care.

## S and L TRACK SYSTEMS

While the **L-Track** extends high performance coverage from the neck and shoulders all the way down to the glutes and thighs, the **S-Track** closely follows the curvature of the spine. The result is a massage that is designed to move with the natural curves of the body for optimal results.