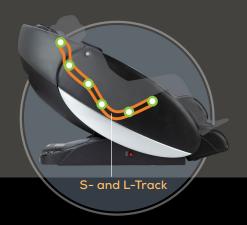

## S and L TRACK SYSTEMS

While the **L-Track** extends high performance coverage from the neck and shoulders all the way down to the glutes and thighs, the **S-Track** closely follows the curvature of the spine. The result is a massage that is designed to move with the natural curves of the body for optimal results.