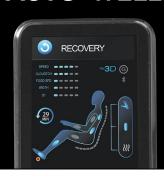

### **AUTO-WELLNESS PROGRAMS**

Enjoy 3 programs to help you **Recover**, **Perform**, and feel **Energized**—all mapped for maximum effectiveness using our **AcuPoint® Detection** technology.

#### **ADVANCED TILE REMOTE**

Easily manage the chair's full suite of programs and features using the intuitive navigation control, featuring a crystal-clear LCD screen and a rubber controller cover for easy cleaning.