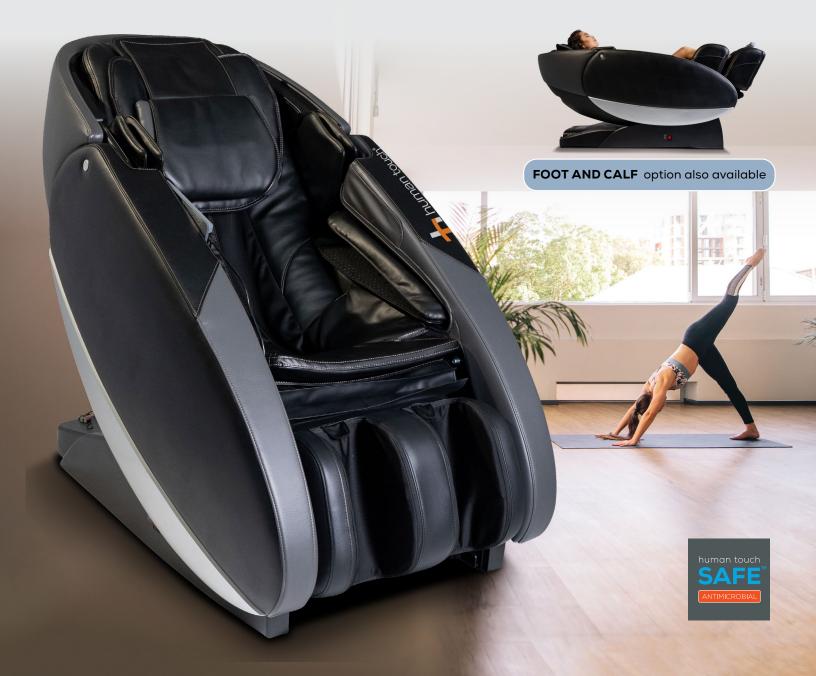

## MAXIMUM RECOVERY. ULTIMATE RESULTS.

Featuring a striking design and best-in-class performance, the **Human Touch® Novo XT PRO SE** provides a therapeutic massage perfectly designed to aid in post-workout recovery and relaxation. Enjoy the effective S- and L-Track that extends high-performance coverage from your neck and shoulders all the way down to your glutes and thighs. The Novo XT PRO SE features our unique Human Touch SAFE<sup>™</sup> antimicrobial upholstery for easy cleaning and care.

#### **DEFY GRAVITY®**

The zero gravity position cradles the back and elevates the legs above your heart, the position doctors recommend as the healthiest way to sit.

#### SPACE SAVING DESIGN

The Novo XT PRO SE requires only 2" of wall clearance in order to pivot seamlessly from the upright to reclined position.

AVAILABLE IN:

Black 100-NOVOXTP-001 (Foot and Calf option) 100-NOVOXTP-002