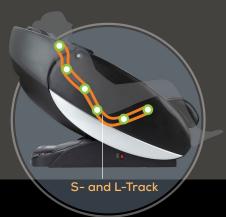

## MAXIMUM RECOVERY. ULTIMATE RESULTS.

Featuring a striking design and best-in-class performance, the **Human Touch® Novo XT PRO SE** provides a therapeutic massage perfectly designed to aid in post-workout recovery and relaxation. Enjoy the effective S- and L-Track that extends high-performance coverage from your neck and shoulders all the way down to your glutes and thighs. The Novo XT PRO SE features our unique Human Touch SAFE<sup>™</sup> antimicrobial upholstery for easy cleaning and care.

# S and L

While the **L-Track** extends high performance coverage from the neck and shoulders all the way down to the glutes and thighs, the **S-Track** closely follows the curvature of the spine. The result is a massage that is designed to move with the natural curves of the body for optimal results.