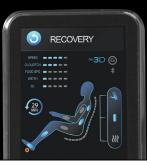

### AUTO-WELLNESS PROGRAMS

Enjoy 4 programs to help you **Recover**, **Perform**, and feel **Energized**–all mapped for maximum effectiveness using our **AcuPoint® Body Sensing** technology.

#### **DEFY GRAVITY®**

The zero gravity position cradles the back and elevates the legs above your heart, the position doctors recommend as the healthiest way to sit.